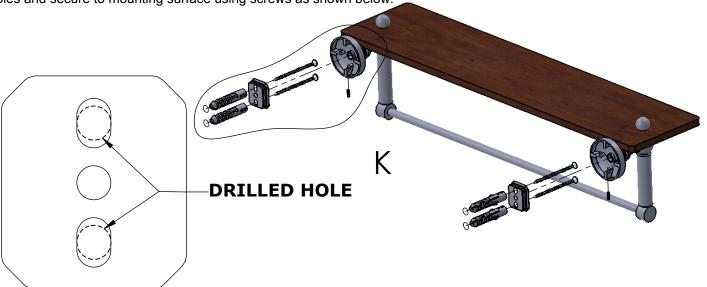

#### Step 1: Drill holes in Wall for screw anchors and attach Mounting Plate to Wall

Determine your desired location for installation and make a mark for the location of the mounting plate. Remove mounting plate from backplate by loosening set screw in backplate as pictured below. Place center hole of mounting plate over mark made above. Make 2 marks where mounting screws will be placed as shown below. Drill hole at each of the marks. (You may substitute other style mounting anchors or screws if desired). Place anchors into the holes made. Place mounting plate over holes and secure to mounting surface using screws as shown below.