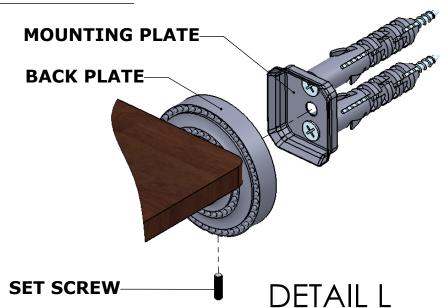

### **Step 2:** Attach Bracket to Mounting Plate.

Place bracket on mounting plate and secure by tightening set screw as shown below.