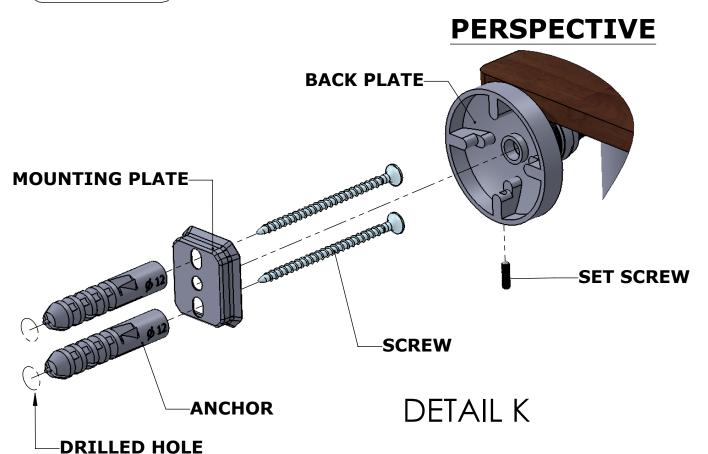

#### Step 1: Drill holes in Wall for screw anchors and attach Mounting Plate to Wall

Determine your desired location for installation and make a mark for the location of the mounting plate. Remove mounting plate from backplate by loosening set screw in backplate as pictured below. Place center hole of mounting plate over mark made above. Make 2 marks where mounting screws will be placed as shown below. Drill hole at each of the marks. (You may substitute other style mounting anchors or screws if desired). Place anchors into the holes made. Place mounting plate over holes and secure to mounting surface using screws as shown below.