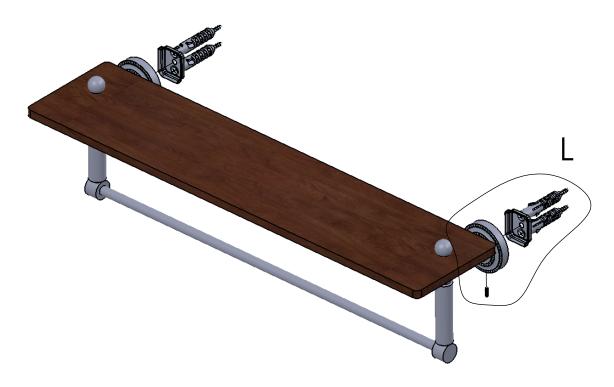

### **Step 2:** Attach Bracket to Mounting Plate.

Place bracket on mounting plate and secure by tightening set screw as shown below.